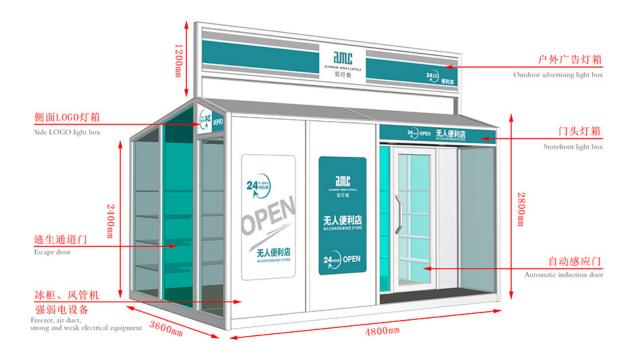

## Europe style for Mobile Car House -Mobile Shops - AMC BOX

Compared with the traditional business mode, mobile shop saves rent, decoration, supervision and other processes, not only reduce the cost but also greatly reduce the completion cycle, a short period of time to complete a unique mobile scene. And can eliminate the wrong location risk, but also according to the flow of people and seasons and other changes in time to adjust.



## Unfolding Steps:

Open the package---Spread out the floor---Spread out the roof---Spread out the window&door

## **Accessory Introduction**



## **Accessory Configuration**

Product link : <u>https://www.amcbox.com/?p=7566</u>