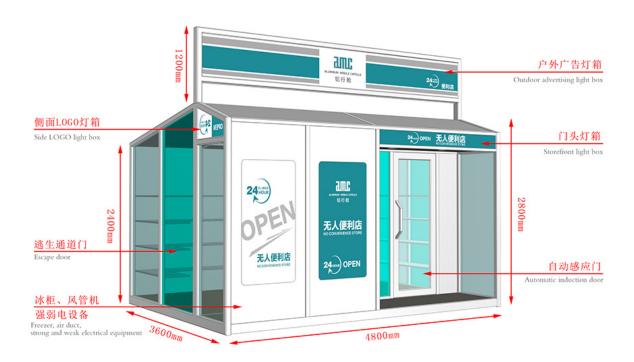

## Renewable Design for Prefabricated Portable House - Mobile Shops - AMC BOX

Compared with the traditional business mode, mobile shop saves rent, decoration, supervision and other processes, not only reduce the cost but also greatly reduce the completion cycle, a short period of time to complete a unique mobile scene. And can eliminate the wrong location risk, but also according to the flow of people and seasons and other changes in time to adjust.