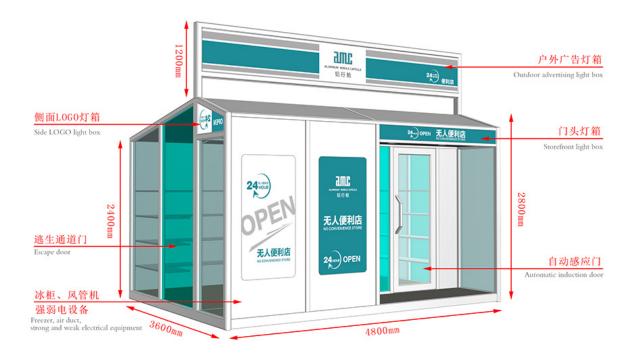

## 100% Original Aluminum Door Closer -Mobile Shops - AMC BOX

Compared with the traditional business mode, mobile shop saves rent, decoration, supervision and other processes, not only reduce the cost but also greatly reduce the completion cycle, a short period of time to complete a unique mobile scene. And can eliminate the wrong location risk, but also according to the flow of people and seasons and other changes in time to adjust.



## Unfolding Steps:

Open the package---Spread out the floor---Spread out the roof---Spread out the window&door

## **Accessory Introduction**



## **Accessory Configuration**

Product link : <u>https://www.amcbox.com/?p=7613</u>