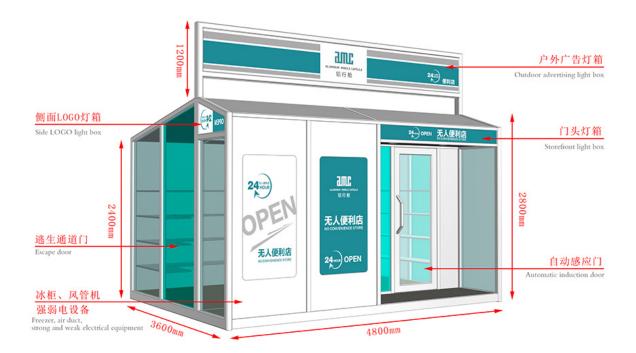

## Fast delivery Prefabricated Dome House -Mobile Shops - AMC BOX

Compared with the traditional business mode, mobile shop saves rent, decoration, supervision and other processes, not only reduce the cost but also greatly reduce the completion cycle, a short period of time to complete a unique mobile scene. And can eliminate the wrong location risk, but also according to the flow of people and seasons and other changes in time to adjust.



## Unfolding Steps:

Open the package---Spread out the floor---Spread out the roof---Spread out the window&door

## **Accessory Introduction**



## **Accessory Configuration**

Product link : <u>https://www.amcbox.com/?p=7635</u>