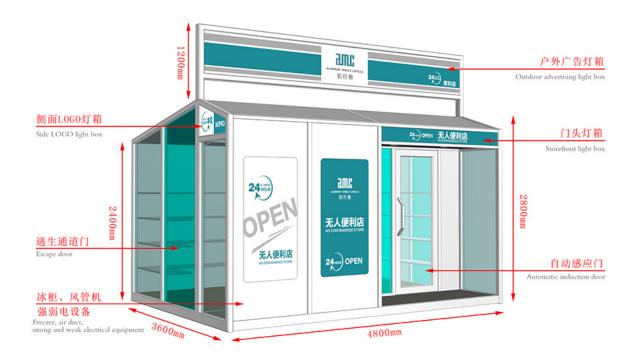

## ODM Factory Prefab Residential - Mobile Shops - AMC BOX

Compared with the traditional business mode, mobile shop saves rent, decoration, supervision and other processes, not only reduce the cost but also greatly reduce the completion cycle, a short period of time to complete a unique mobile scene. And can eliminate the wrong location risk, but also according to the flow of people and seasons and other changes in time to adjust.