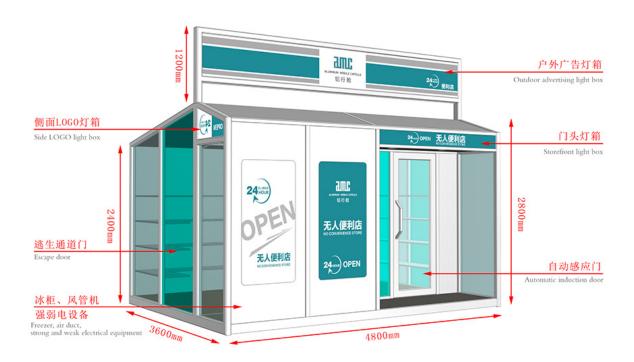

## Massive Selection for Whole House Solar Power System - Mobile Shops - AMC BOX

Compared with the traditional business mode, mobile shop saves rent, decoration, supervision and other processes, not only reduce the cost but also greatly reduce the completion cycle, a short period of time to complete a unique mobile scene. And can eliminate the wrong location risk, but also according to the flow of people and seasons and other changes in time to adjust.