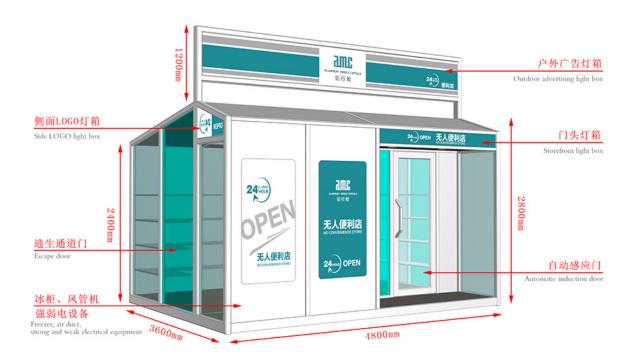

## OEM/ODM Supplier Color Coated Roofing Sheet - Mobile Shops - AMC BOX

Compared with the traditional business mode, mobile shop saves rent, decoration, supervision and other processes, not only reduce the cost but also greatly reduce the completion cycle, a short period of time to complete a unique mobile scene. And can eliminate the wrong location risk, but also according to the flow of people and seasons and other changes in time to adjust.