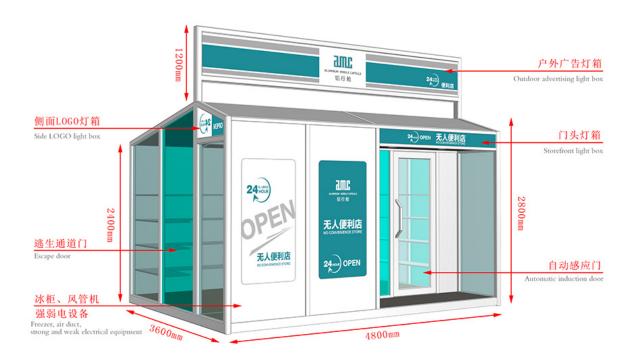

## Online Exporter Folding House Manufacturers - Mobile Shops - AMC BOX

Compared with the traditional business mode, mobile shop saves rent, decoration, supervision and other processes, not only reduce the cost but also greatly reduce the completion cycle, a short period of time to complete a unique mobile scene. And can eliminate the wrong location risk, but also according to the flow of people and seasons and other changes in time to adjust.

## **Accessory Introduction**

## **Accessory Configuration**

Product link: <a href="https://www.amcbox.com/?p=7646">https://www.amcbox.com/?p=7646</a>