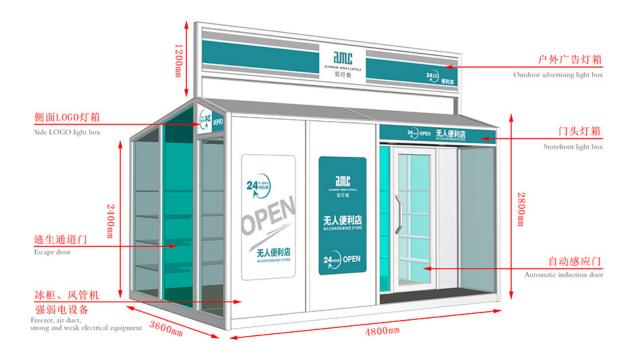

## Factory directly Modern Door Design For House -Mobile Shops - AMC BOX

Compared with the traditional business mode, mobile shop saves rent, decoration, supervision and other processes, not only reduce the cost but also greatly reduce the completion cycle, a short period of time to complete a unique mobile scene. And can eliminate the wrong location risk, but also according to the flow of people and seasons and other changes in time to adjust.



## Unfolding Steps:

Open the package---Spread out the floor---Spread out the roof---Spread out the window&door

## **Accessory Introduction**



## **Accessory Configuration**

Product link : <u>https://www.amcbox.com/?p=7648</u>