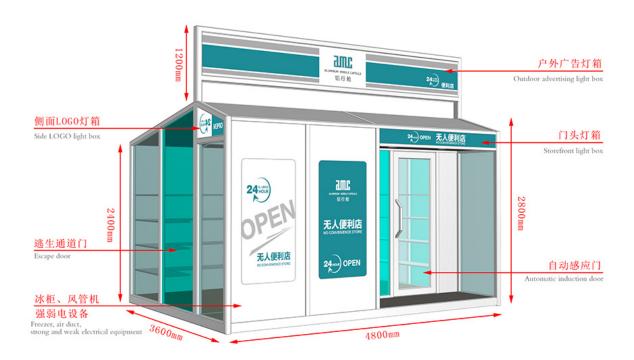

## Online Exporter Folding House Manufacturers - Mobile Shops - AMC BOX

Compared with the traditional business mode, mobile shop saves rent, decoration, supervision and other processes, not only reduce the cost but also greatly reduce the completion cycle, a short period of time to complete a unique mobile scene. And can eliminate the wrong location risk, but also according to the flow of people and seasons and other changes in time to adjust.