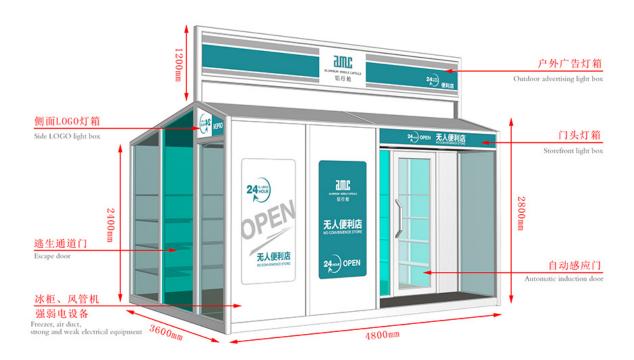

## 8 Years Exporter Wood Sandwich Panel Prefab Homes - Mobile Shops - AMC BOX

Compared with the traditional business mode, mobile shop saves rent, decoration, supervision and other processes, not only reduce the cost but also greatly reduce the completion cycle, a short period of time to complete a unique mobile scene. And can eliminate the wrong location risk, but also according to the flow of people and seasons and other changes in time to adjust.