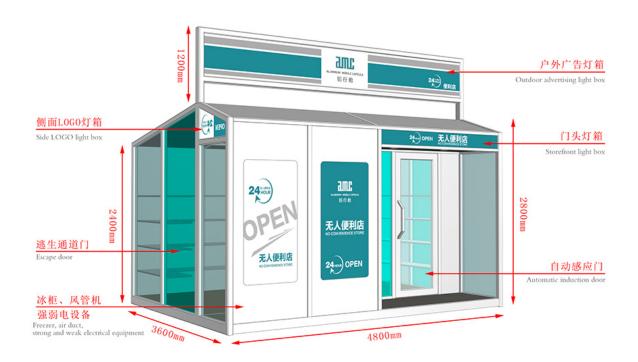

## Newly Arrival Aluminium Casement Window - Mobile Shops - AMC BOX

Compared with the traditional business mode, mobile shop saves rent, decoration, supervision and other processes, not only reduce the cost but also greatly reduce the completion cycle, a short period of time to complete a unique mobile scene. And can eliminate the wrong location risk, but also according to the flow of people and seasons and other changes in time to adjust.