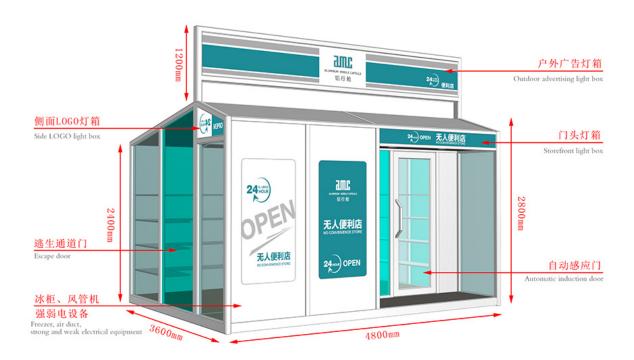

## Good User Reputation for Luxury Expandable House - Mobile Shops - AMC BOX

Compared with the traditional business mode, mobile shop saves rent, decoration, supervision and other processes, not only reduce the cost but also greatly reduce the completion cycle, a short period of time to complete a unique mobile scene. And can eliminate the wrong location risk, but also according to the flow of people and seasons and other changes in time to adjust.