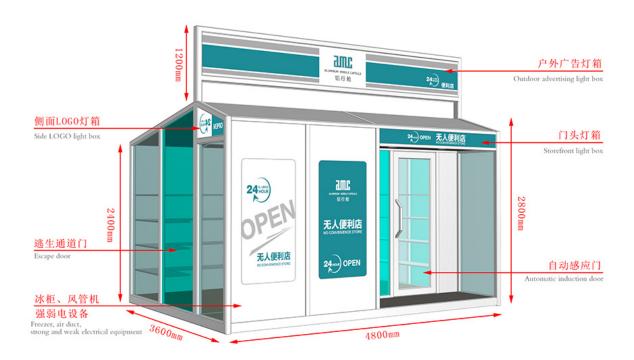

## Discount wholesale Portable Material Prefab House - Mobile Shops - AMC BOX

Compared with the traditional business mode, mobile shop saves rent, decoration, supervision and other processes, not only reduce the cost but also greatly reduce the completion cycle, a short period of time to complete a unique mobile scene. And can eliminate the wrong location risk, but also according to the flow of people and seasons and other changes in time to adjust.