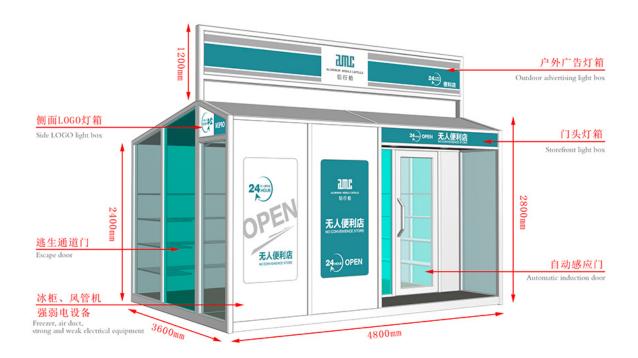

## High Performance Camping Family Mobile Houses - Mobile Shops - AMC BOX

Compared with the traditional business mode, mobile shop saves rent, decoration, supervision and other processes, not only reduce the cost but also greatly reduce the completion cycle, a short period of time to complete a unique mobile scene. And can eliminate the wrong location risk, but also according to the flow of people and seasons and other changes in time to adjust.