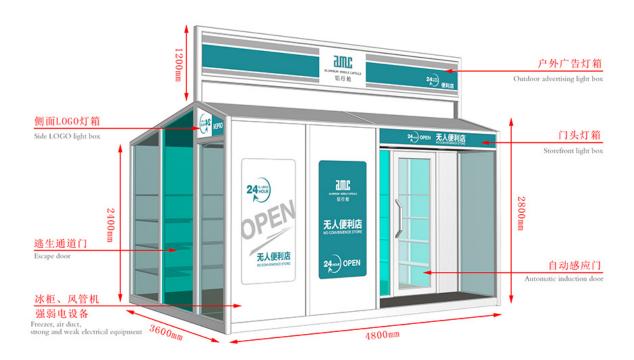

## Top Grade Container Homes House -Mobile Shops - AMC BOX

Compared with the traditional business mode, mobile shop saves rent, decoration, supervision and other processes, not only reduce the cost but also greatly reduce the completion cycle, a short period of time to complete a unique mobile scene. And can eliminate the wrong location risk, but also according to the flow of people and seasons and other changes in time to adjust.