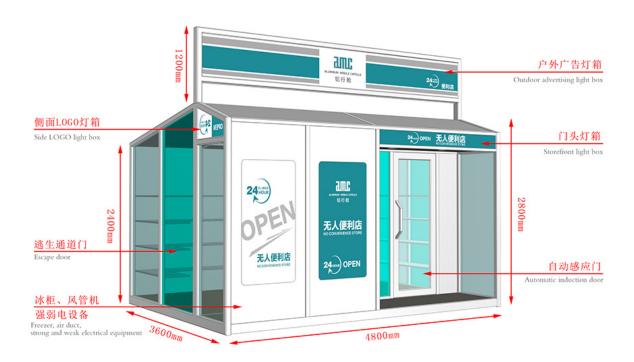

## Newly Arrival Folding Container Homes - Mobile Shops - AMC BOX

Compared with the traditional business mode, mobile shop saves rent, decoration, supervision and other processes, not only reduce the cost but also greatly reduce the completion cycle, a short period of time to complete a unique mobile scene. And can eliminate the wrong location risk, but also according to the flow of people and seasons and other changes in time to adjust.