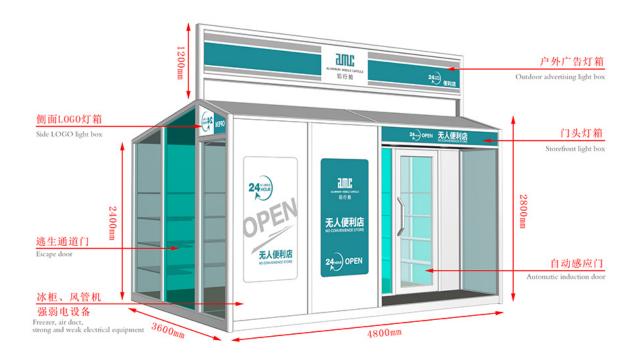

## Factory directly Small Prefab Houses -Mobile Shops - AMC BOX

Compared with the traditional business mode, mobile shop saves rent, decoration, supervision and other processes, not only reduce the cost but also greatly reduce the completion cycle, a short period of time to complete a unique mobile scene. And can eliminate the wrong location risk, but also according to the flow of people and seasons and other changes in time to adjust.