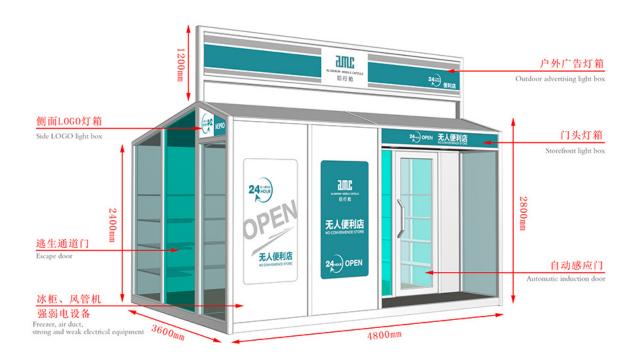

## 8 Years Exporter Container Mobile House - Mobile Shops - AMC BOX

Compared with the traditional business mode, mobile shop saves rent, decoration, supervision and other processes, not only reduce the cost but also greatly reduce the completion cycle, a short period of time to complete a unique mobile scene. And can eliminate the wrong location risk, but also according to the flow of people and seasons and other changes in time to adjust.