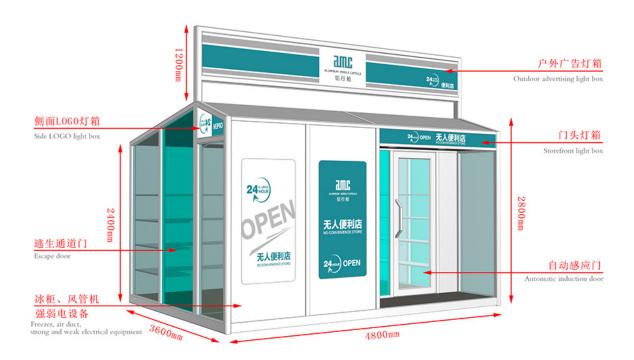

## China Manufacturer for 50w Solar Home Lighting System - Mobile Shops - AMC BOX

Compared with the traditional business mode, mobile shop saves rent, decoration, supervision and other processes, not only reduce the cost but also greatly reduce the completion cycle, a short period of time to complete a unique mobile scene. And can eliminate the wrong location risk, but also according to the flow of people and seasons and other changes in time to adjust.