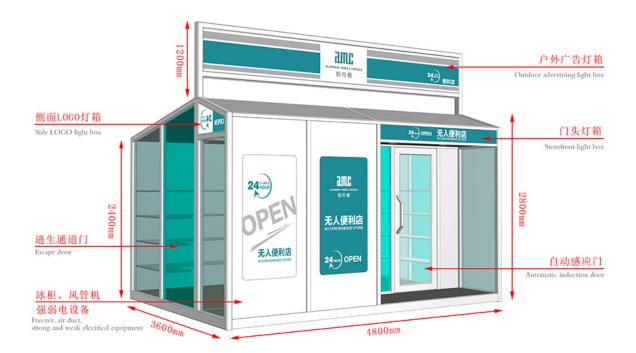

## Factory supplied Portable Cabins Used -Mobile Shops - AMC BOX

Compared with the traditional business mode, mobile shop saves rent, decoration, supervision and other processes, not only reduce the cost but also greatly reduce the completion cycle, a short period of time to complete a unique mobile scene. And can eliminate the wrong location risk, but also according to the flow of people and seasons and other changes in time to adjust.



## Unfolding Steps:

Open the package---Spread out the floor---Spread out the roof---Spread out the window&door

## **Accessory Introduction**



## **Accessory Configuration**

Product link : <u>https://www.amcbox.com/?p=7853</u>