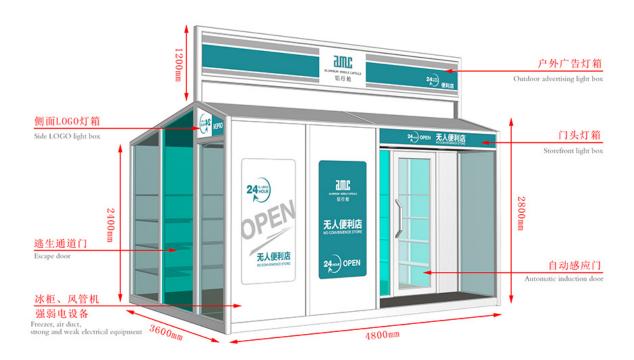

## Hot sale Factory High Quality Expandable Container House - Mobile Shops - AMC BOX

Compared with the traditional business mode, mobile shop saves rent, decoration, supervision and other processes, not only reduce the cost but also greatly reduce the completion cycle, a short period of time to complete a unique mobile scene. And can eliminate the wrong location risk, but also according to the flow of people and seasons and other changes in time to adjust.

## **Accessory Introduction**