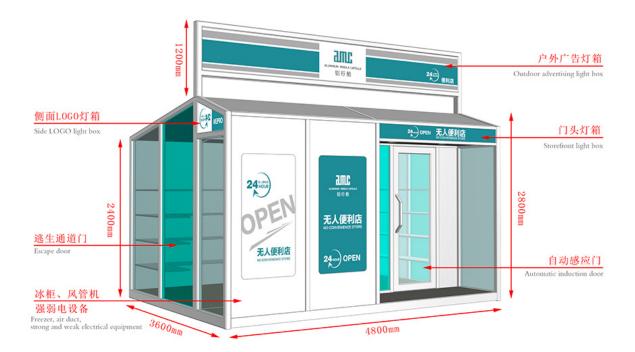

## OEM Manufacturer Powder Coated Aluminum Sliding Door -Mobile Shops - AMC BOX

Compared with the traditional business mode, mobile shop saves rent, decoration, supervision and other processes, not only reduce the cost but also greatly reduce the completion cycle, a short period of time to complete a unique mobile scene. And can eliminate the wrong location risk, but also according to the flow of people and seasons and other changes in time to adjust.



## Unfolding Steps:

Open the package---Spread out the floor---Spread out the roof---Spread out the window&door

## **Accessory Introduction**



## **Accessory Configuration**

Product link : <u>https://www.amcbox.com/?p=7880</u>