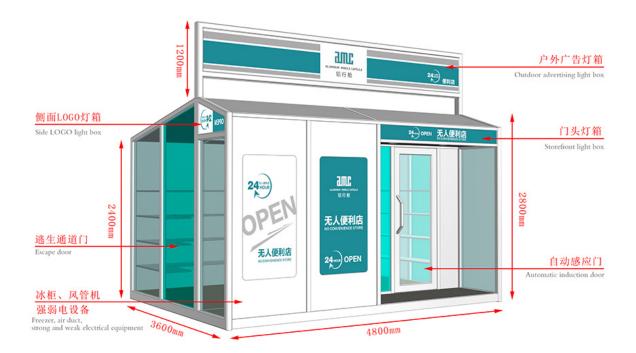

## High Quality for 20ft Folding House -Mobile Shops - AMC BOX

Compared with the traditional business mode, mobile shop saves rent, decoration, supervision and other processes, not only reduce the cost but also greatly reduce the completion cycle, a short period of time to complete a unique mobile scene. And can eliminate the wrong location risk, but also according to the flow of people and seasons and other changes in time to adjust.



## Unfolding Steps:

Open the package---Spread out the floor---Spread out the roof---Spread out the window&door

## **Accessory Introduction**



## **Accessory Configuration**

Product link : <u>https://www.amcbox.com/?p=7882</u>