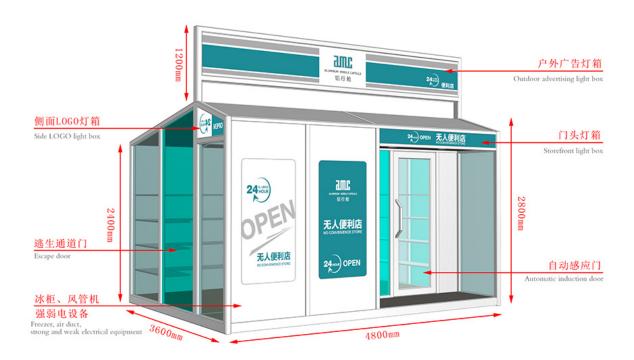

## OEM/ODM China Mini Diy Laminrar Flow Room - Mobile Shops - AMC BOX

Compared with the traditional business mode, mobile shop saves rent, decoration, supervision and other processes, not only reduce the cost but also greatly reduce the completion cycle, a short period of time to complete a unique mobile scene. And can eliminate the wrong location risk, but also according to the flow of people and seasons and other changes in time to adjust.

## **Accessory Introduction**

## **Accessory Configuration**

Product link: <a href="https://www.amcbox.com/?p=7896">https://www.amcbox.com/?p=7896</a>