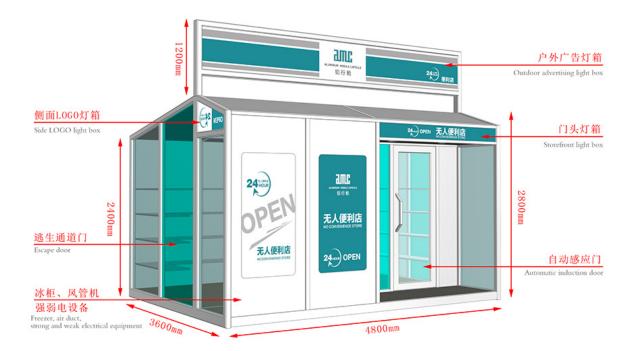

## Quality Inspection for Best Material Aluminium Doors Windows -Mobile Shops - AMC BOX

Compared with the traditional business mode, mobile shop saves rent, decoration, supervision and other processes, not only reduce the cost but also greatly reduce the completion cycle, a short period of time to complete a unique mobile scene. And can eliminate the wrong location risk, but also according to the flow of people and seasons and other changes in time to adjust.



## Unfolding Steps:

Open the package---Spread out the floor---Spread out the roof---Spread out the window&door

## **Accessory Introduction**



## **Accessory Configuration**

Product link : <u>https://www.amcbox.com/?p=7904</u>