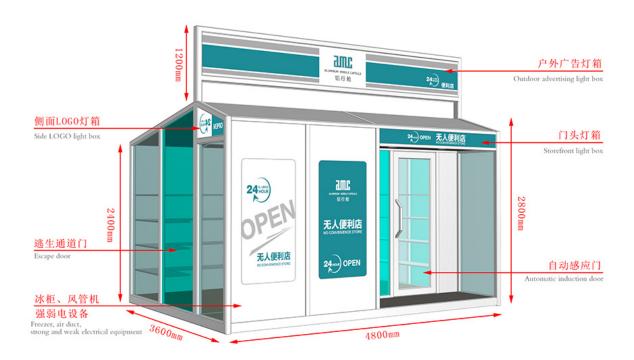

## Factory Promotional Protable Villa Luxury Office Container - Mobile Shops - AMC BOX

Compared with the traditional business mode, mobile shop saves rent, decoration, supervision and other processes, not only reduce the cost but also greatly reduce the completion cycle, a short period of time to complete a unique mobile scene. And can eliminate the wrong location risk, but also according to the flow of people and seasons and other changes in time to adjust.