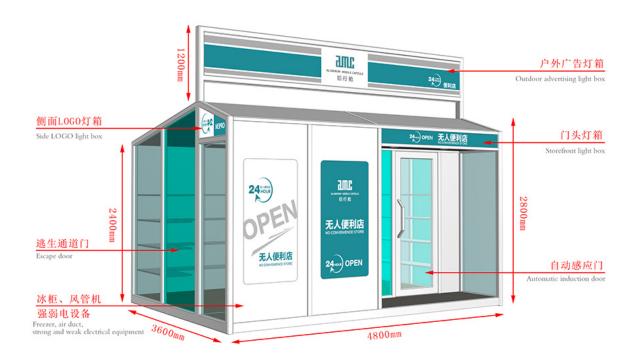

## Factory Directly supply Cheap Container House - Mobile Shops - AMC BOX

Compared with the traditional business mode, mobile shop saves rent, decoration, supervision and other processes, not only reduce the cost but also greatly reduce the completion cycle, a short period of time to complete a unique mobile scene. And can eliminate the wrong location risk, but also according to the flow of people and seasons and other changes in time to adjust.