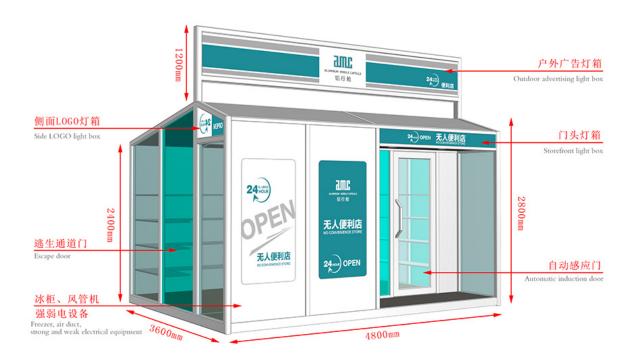

## Manufacturer of Mobile Kit Container Shop - Mobile Shops - AMC BOX

Compared with the traditional business mode, mobile shop saves rent, decoration, supervision and other processes, not only reduce the cost but also greatly reduce the completion cycle, a short period of time to complete a unique mobile scene. And can eliminate the wrong location risk, but also according to the flow of people and seasons and other changes in time to adjust.