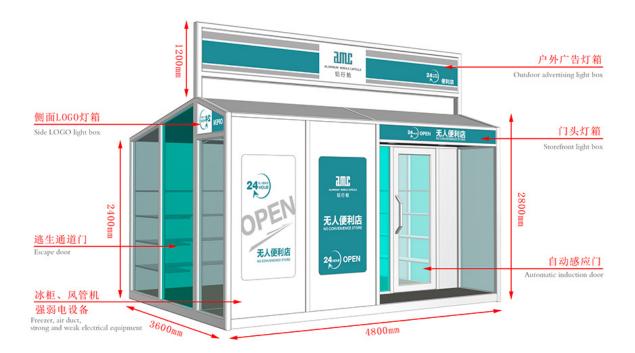

## Hot sale Factory Aluminum Sliding Door -Mobile Shops - AMC BOX

Compared with the traditional business mode, mobile shop saves rent, decoration, supervision and other processes, not only reduce the cost but also greatly reduce the completion cycle, a short period of time to complete a unique mobile scene. And can eliminate the wrong location risk, but also according to the flow of people and seasons and other changes in time to adjust.