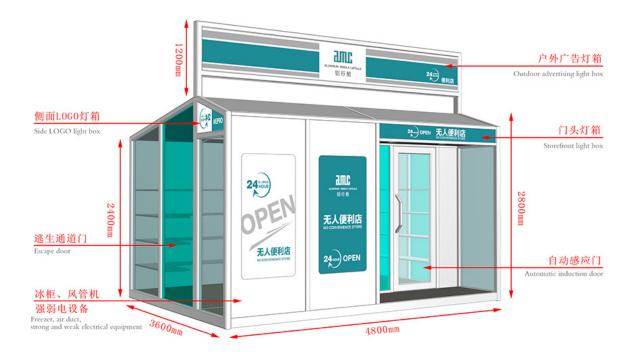

## Discount wholesale Aluminum Motorcycle Frame -Mobile Shops - AMC BOX

Compared with the traditional business mode, mobile shop saves rent, decoration, supervision and other processes, not only reduce the cost but also greatly reduce the completion cycle, a short period of time to complete a unique mobile scene. And can eliminate the wrong location risk, but also according to the flow of people and seasons and other changes in time to adjust.