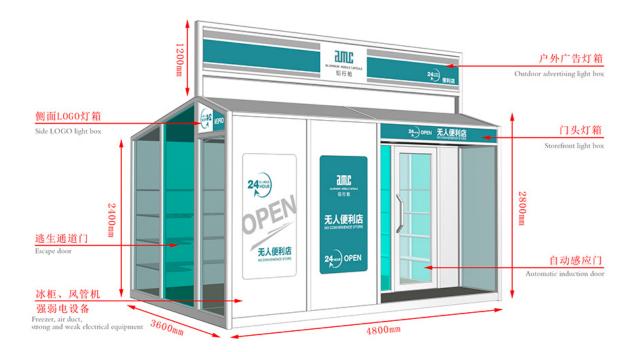

## factory low price Aluminum Frame Folding Door -Mobile Shops - AMC BOX

Compared with the traditional business mode, mobile shop saves rent, decoration, supervision and other processes, not only reduce the cost but also greatly reduce the completion cycle, a short period of time to complete a unique mobile scene. And can eliminate the wrong location risk, but also according to the flow of people and seasons and other changes in time to adjust.



## Unfolding Steps:

Open the package---Spread out the floor---Spread out the roof---Spread out the window&door

## **Accessory Introduction**



## **Accessory Configuration**

Product link : <u>https://www.amcbox.com/?p=7982</u>