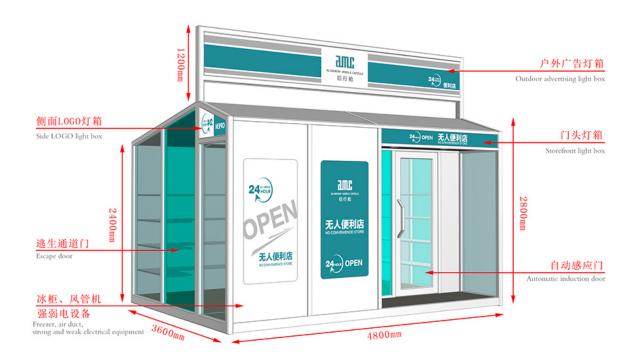

## Personlized Products Solar Lighting System - Mobile Shops - AMC BOX

Compared with the traditional business mode, mobile shop saves rent, decoration, supervision and other processes, not only reduce the cost but also greatly reduce the completion cycle, a short period of time to complete a unique mobile scene. And can eliminate the wrong location risk, but also according to the flow of people and seasons and other changes in time to adjust.