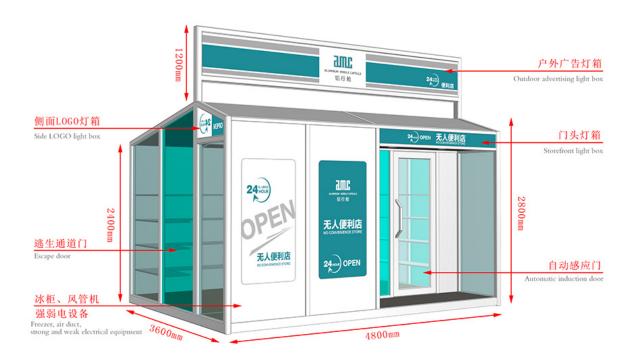

## Factory making Aluminium Sliding Door Profile - Mobile Shops - AMC BOX

Compared with the traditional business mode, mobile shop saves rent, decoration, supervision and other processes, not only reduce the cost but also greatly reduce the completion cycle, a short period of time to complete a unique mobile scene. And can eliminate the wrong location risk, but also according to the flow of people and seasons and other changes in time to adjust.