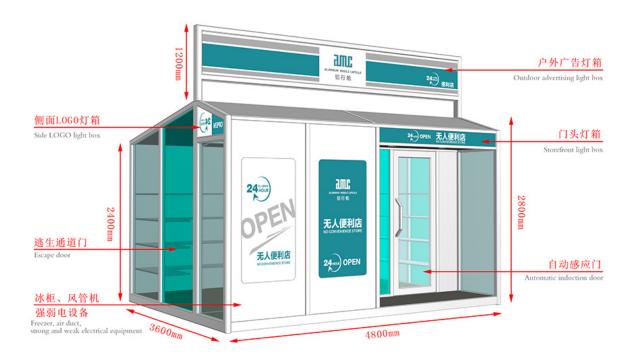

## Big discounting Play Tent For Children - Mobile Shops - AMC BOX

Compared with the traditional business mode, mobile shop saves rent, decoration, supervision and other processes, not only reduce the cost but also greatly reduce the completion cycle, a short period of time to complete a unique mobile scene. And can eliminate the wrong location risk, but also according to the flow of people and seasons and other changes in time to adjust.