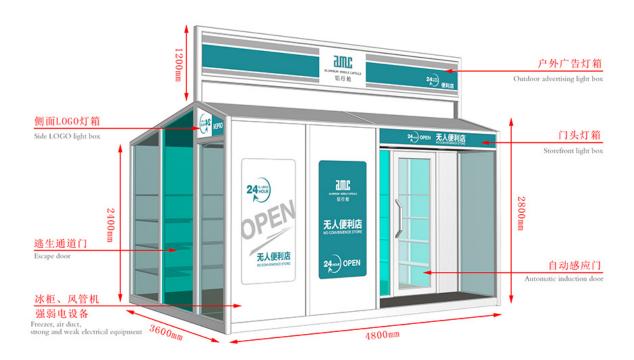

## Personlized Products Water Resistant Bathroom Doors - Mobile Shops - AMC BOX

Compared with the traditional business mode, mobile shop saves rent, decoration, supervision and other processes, not only reduce the cost but also greatly reduce the completion cycle, a short period of time to complete a unique mobile scene. And can eliminate the wrong location risk, but also according to the flow of people and seasons and other changes in time to adjust.