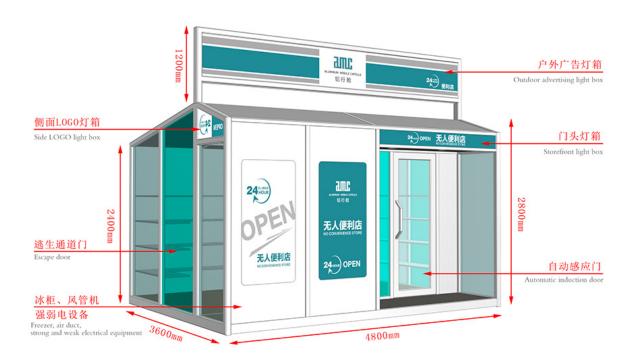

## Popular Design for High Pressure Laminate Door - Mobile Shops - AMC BOX

Compared with the traditional business mode, mobile shop saves rent, decoration, supervision and other processes, not only reduce the cost but also greatly reduce the completion cycle, a short period of time to complete a unique mobile scene. And can eliminate the wrong location risk, but also according to the flow of people and seasons and other changes in time to adjust.