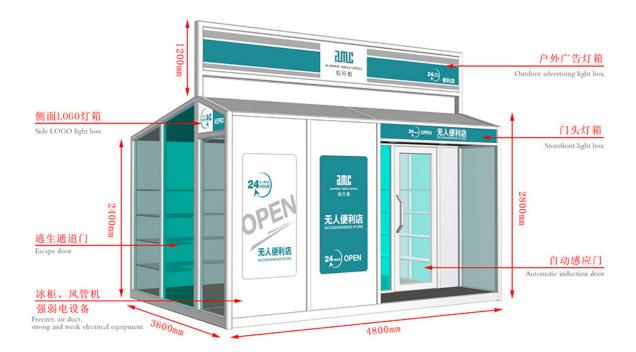

## CE Certificate Prefab One Bedroom Mobile Homes -Mobile Shops - AMC BOX

Compared with the traditional business mode, mobile shop saves rent, decoration, supervision and other processes, not only reduce the cost but also greatly reduce the completion cycle, a short period of time to complete a unique mobile scene. And can eliminate the wrong location risk, but also according to the flow of people and seasons and other changes in time to adjust.



## Unfolding Steps:

Open the package---Spread out the floor---Spread out the roof---Spread out the window&door

## **Accessory Introduction**



## **Accessory Configuration**

Product link : <u>https://www.amcbox.com/?p=8028</u>