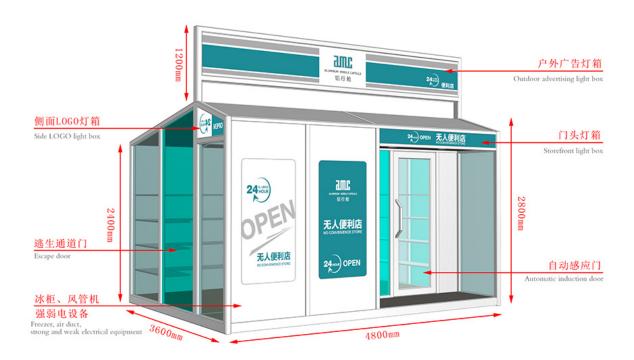

## OEM Customized Folding Dog Cage -Mobile Shops - AMC BOX

Compared with the traditional business mode, mobile shop saves rent, decoration, supervision and other processes, not only reduce the cost but also greatly reduce the completion cycle, a short period of time to complete a unique mobile scene. And can eliminate the wrong location risk, but also according to the flow of people and seasons and other changes in time to adjust.