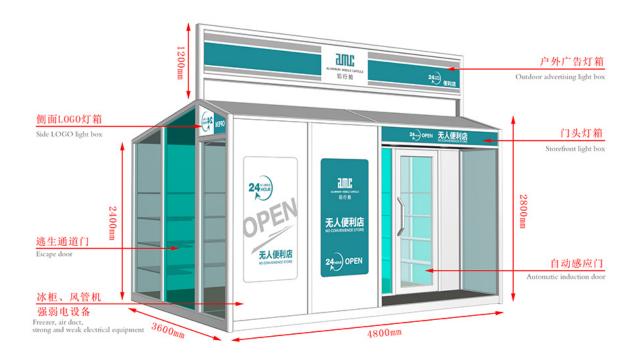

## 2018 New Style Aluminum Living Container - Mobile Shops - AMC BOX

Compared with the traditional business mode, mobile shop saves rent, decoration, supervision and other processes, not only reduce the cost but also greatly reduce the completion cycle, a short period of time to complete a unique mobile scene. And can eliminate the wrong location risk, but also according to the flow of people and seasons and other changes in time to adjust.