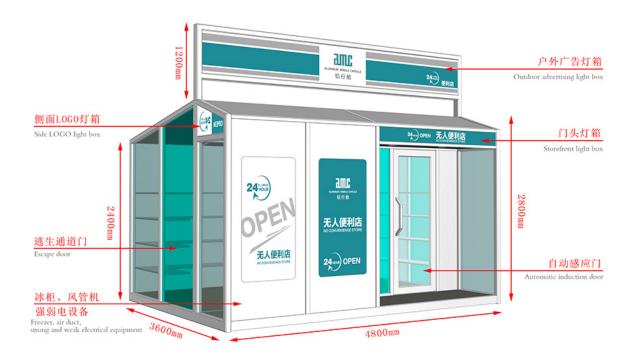

## 2018 New Style Exterior House Door - Mobile Shops - AMC BOX

Compared with the traditional business mode, mobile shop saves rent, decoration, supervision and other processes, not only reduce the cost but also greatly reduce the completion cycle, a short period of time to complete a unique mobile scene. And can eliminate the wrong location risk, but also according to the flow of people and seasons and other changes in time to adjust.