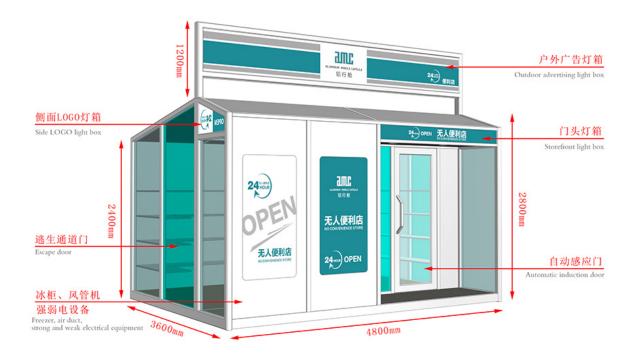

## PriceList for 40ft Portable Container House -Mobile Shops - AMC BOX

Compared with the traditional business mode, mobile shop saves rent, decoration, supervision and other processes, not only reduce the cost but also greatly reduce the completion cycle, a short period of time to complete a unique mobile scene. And can eliminate the wrong location risk, but also according to the flow of people and seasons and other changes in time to adjust.



## Unfolding Steps:

Open the package---Spread out the floor---Spread out the roof---Spread out the window&door

## **Accessory Introduction**



## **Accessory Configuration**

Product link : <u>https://www.amcbox.com/?p=8066</u>