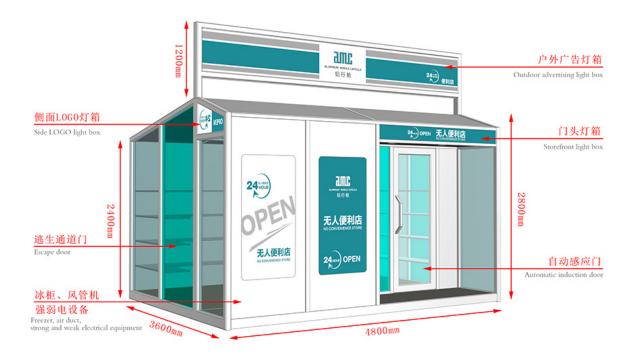

## 2018 China New Design 3-In 1 Foldable Shelter -Mobile Shops - AMC BOX

Compared with the traditional business mode, mobile shop saves rent, decoration, supervision and other processes, not only reduce the cost but also greatly reduce the completion cycle, a short period of time to complete a unique mobile scene. And can eliminate the wrong location risk, but also according to the flow of people and seasons and other changes in time to adjust.



## Unfolding Steps:

Open the package---Spread out the floor---Spread out the roof---Spread out the window&door

## **Accessory Introduction**



## **Accessory Configuration**

Product link : <u>https://www.amcbox.com/?p=8071</u>