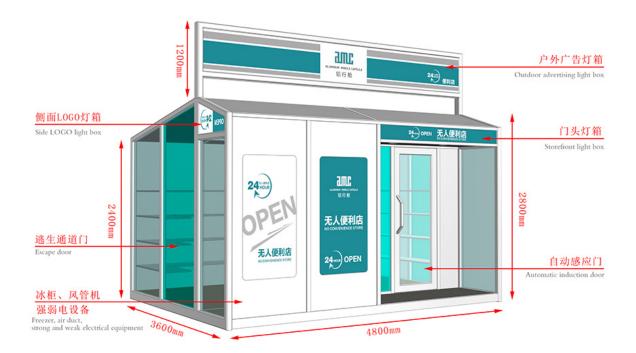

## Factory Promotional 40 Ft Shipping Container -Mobile Shops - AMC BOX

Compared with the traditional business mode, mobile shop saves rent, decoration, supervision and other processes, not only reduce the cost but also greatly reduce the completion cycle, a short period of time to complete a unique mobile scene. And can eliminate the wrong location risk, but also according to the flow of people and seasons and other changes in time to adjust.



## Unfolding Steps:

Open the package---Spread out the floor---Spread out the roof---Spread out the window&door

## **Accessory Introduction**



## **Accessory Configuration**

Product link : <u>https://www.amcbox.com/?p=8096</u>