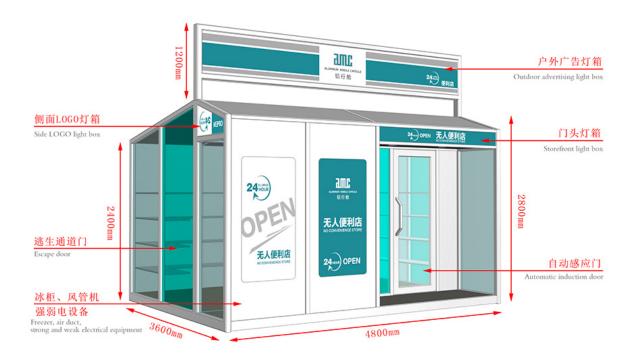

## Manufacturer of Prefab Shipping Container Homes Hotel - Mobile Shops - AMC BOX

Compared with the traditional business mode, mobile shop saves rent, decoration, supervision and other processes, not only reduce the cost but also greatly reduce the completion cycle, a short period of time to complete a unique mobile scene. And can eliminate the wrong location risk, but also according to the flow of people and seasons and other changes in time to adjust.