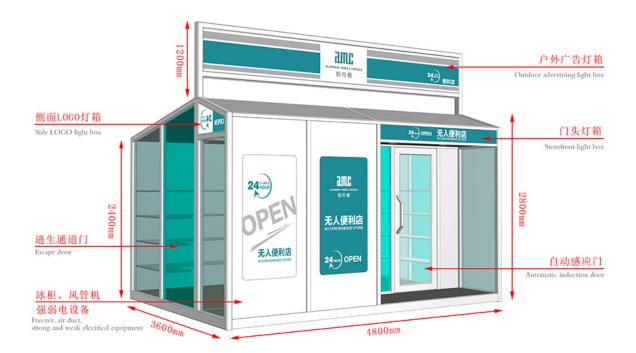

## Wholesale OEM/ODM Classic Folding Door -Mobile Shops - AMC BOX

Compared with the traditional business mode, mobile shop saves rent, decoration, supervision and other processes, not only reduce the cost but also greatly reduce the completion cycle, a short period of time to complete a unique mobile scene. And can eliminate the wrong location risk, but also according to the flow of people and seasons and other changes in time to adjust.



## Unfolding Steps:

Open the package---Spread out the floor---Spread out the roof---Spread out the window&door

## **Accessory Introduction**



## **Accessory Configuration**

Product link : <u>https://www.amcbox.com/?p=8107</u>