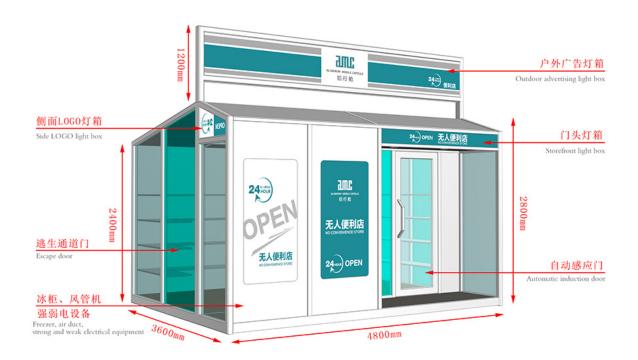

## CE Certificate Aluminum Window - Mobile Shops - AMC BOX

Compared with the traditional business mode, mobile shop saves rent, decoration, supervision and other processes, not only reduce the cost but also greatly reduce the completion cycle, a short period of time to complete a unique mobile scene. And can eliminate the wrong location risk, but also according to the flow of people and seasons and other changes in time to adjust.