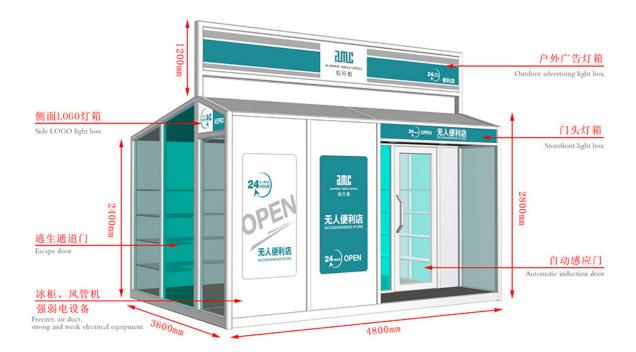

## factory Outlets for Material Aluminium Doors Windows -Mobile Shops - AMC BOX

Compared with the traditional business mode, mobile shop saves rent, decoration, supervision and other processes, not only reduce the cost but also greatly reduce the completion cycle, a short period of time to complete a unique mobile scene. And can eliminate the wrong location risk, but also according to the flow of people and seasons and other changes in time to adjust.



## Unfolding Steps:

Open the package---Spread out the floor---Spread out the roof---Spread out the window&door

## **Accessory Introduction**



## **Accessory Configuration**

Product link : <u>https://www.amcbox.com/?p=8123</u>