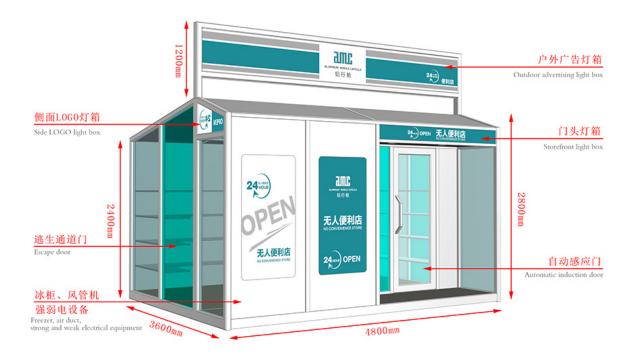

## Factory directly Modern Door Design For House -Mobile Shops - AMC BOX

Compared with the traditional business mode, mobile shop saves rent, decoration, supervision and other processes, not only reduce the cost but also greatly reduce the completion cycle, a short period of time to complete a unique mobile scene. And can eliminate the wrong location risk, but also according to the flow of people and seasons and other changes in time to adjust.



## Unfolding Steps:

Open the package---Spread out the floor---Spread out the roof---Spread out the window&door

## **Accessory Introduction**



## **Accessory Configuration**

Product link : <u>https://www.amcbox.com/?p=8127</u>