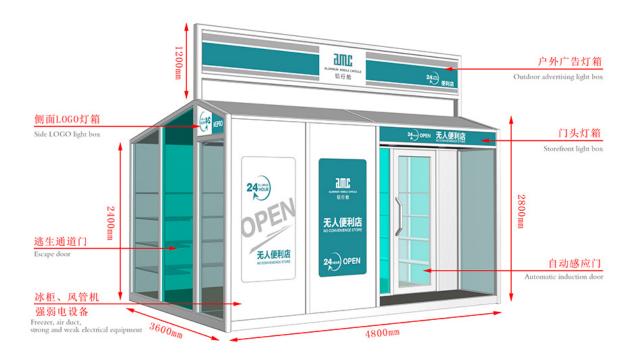

## Renewable Design for Sectional Garage Door - Mobile Shops - AMC BOX

Compared with the traditional business mode, mobile shop saves rent, decoration, supervision and other processes, not only reduce the cost but also greatly reduce the completion cycle, a short period of time to complete a unique mobile scene. And can eliminate the wrong location risk, but also according to the flow of people and seasons and other changes in time to adjust.